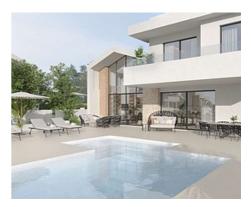

Magnificent villas in the area of Altavista, between San Pedro de Alcantara and Guadalmina Alta

## Location: San Pedro de Alcántara

This is an exclusive boutique collection of five brand-new detached and semi-detached • Reference: AP1461 homes that seamlessly blend luxury with nature. Every home is an example of • Bedrooms: 5 sustainable living, effectively combining luxurious style with environmentally friendly • Bathrooms: 4 architecture. Take in the serenity and tranquilly of the lush landscaping that surround each home, creating a personal haven that fosters an emotional connection with nature.

Price: 2,550,000 € - 2,575,000 €

- Plot Size: 510 526 m <sup>2</sup> • Built Size: 469 - 494 m <sup>2</sup>
- **Terrace:** 237 258 m <sup>2</sup>