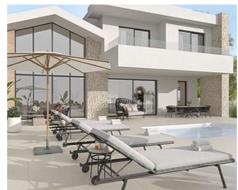

Magnificent villas in the area of Altavista, between San Pedro de Alcantara and Guadalmina Alta

## Location: San Pedro de Alcántara

This is an exclusive boutique collection of five brand-new detached and semi-detached • Reference: AP1461 homes that seamlessly blend luxury with nature. Every home is an example of • Bedrooms: 5 sustainable living, effectively combining luxurious style with environmentally friendly • Bathrooms: 4 architecture. Take in the serenity and tranquilly of the lush landscaping that surround each home, creating a personal haven that fosters an emotional connection with nature.

Price: 2,550,000 € - 2,575,000 €

- Plot Size: 510 526 m <sup>2</sup> • Built Size: 469 - 494 m <sup>2</sup>
- **Terrace:** 237 258 m <sup>2</sup>